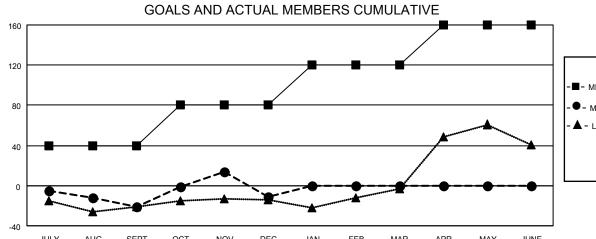

## GAT MONTHLY MEMBERSHIP PROGRESS REPORT Results as of: 12/31/2022

**Multiple District 44** 

LOCATION: NEW HAMPSHIRE

| Clubs                 |               |           |               | Members               |                           |                         |                                                    |
|-----------------------|---------------|-----------|---------------|-----------------------|---------------------------|-------------------------|----------------------------------------------------|
| RESULTS FOR 2022-2023 |               |           |               | RESULTS FOR 2022-2023 |                           |                         |                                                    |
| QUARTER               | NEW CLUB GOAL | NEW CLUBS | DROPPED CLUBS | QUARTER               | MEMBER GROWTH NET<br>GOAL | MEMBER GROWTH<br>ACTUAL | DROPPED<br>MEMBERS ACTUAL<br>(including transfers) |
| JULY/AUG/SEPT         | 0             | 0         | 0             | JULY/AUG/SE           | PT 40                     | 33                      | 48                                                 |
| OCT/NOV/DEC           | 0             | 0         | 0             | OCT/NOV/DE            | C 40                      | 82                      | 61                                                 |
| JAN/FEB/MAR           | 0             | 0         | 0             | JAN/FEB/MAF           | g 40                      | 0                       | 0                                                  |
| APR/MAY/JUNE          | 0             | 0         | 0             | APR/MAY/JUN           | NE 40                     | 0                       | 0                                                  |