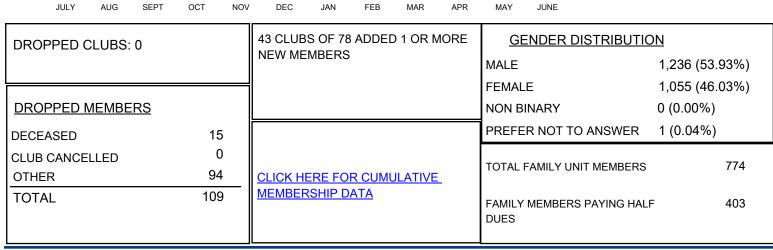

## GAT MONTHLY MEMBERSHIP PROGRESS REPORT Results as of: 12/31/2022

**Multiple District 44** 

LOCATION: NEW HAMPSHIRE

| Clubs                 |               |           |               | Members               |                           |                         |                                                    |
|-----------------------|---------------|-----------|---------------|-----------------------|---------------------------|-------------------------|----------------------------------------------------|
| RESULTS FOR 2022-2023 |               |           |               | RESULTS FOR 2022-2023 |                           |                         |                                                    |
| QUARTER               | NEW CLUB GOAL | NEW CLUBS | DROPPED CLUBS | QUARTER               | MEMBER GROWTH NET<br>GOAL | MEMBER GROWTH<br>ACTUAL | DROPPED<br>MEMBERS ACTUAL<br>(including transfers) |
| JULY/AUG/SEPT         | 0             | 0         | 0             | JULY/AUG/SE           | PT 40                     | 33                      | 48                                                 |
| OCT/NOV/DEC           | 0             | 0         | 0             | OCT/NOV/DE            | C 40                      | 82                      | 61                                                 |
| JAN/FEB/MAR           | 0             | 0         | 0             | JAN/FEB/MAF           | g 40                      | 0                       | 0                                                  |
| APR/MAY/JUNE          | 0             | 0         | 0             | APR/MAY/JUN           | NE 40                     | 0                       | 0                                                  |